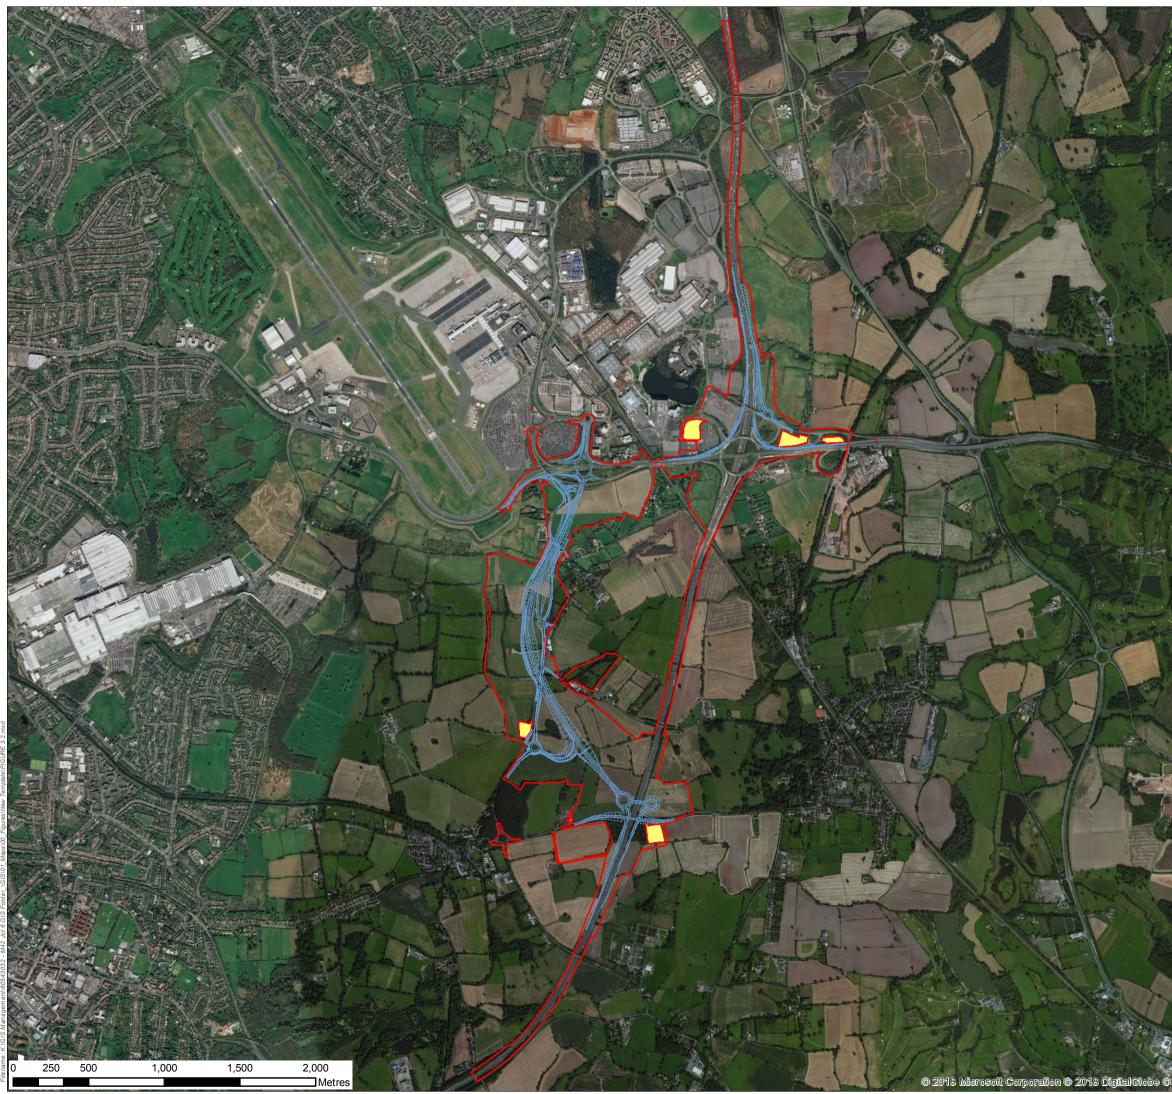

| N                                                                                                                | NOTES<br>THIS DRAWING IS TO BE READ IN CONJUNCTION                                                                                                                                                                                     |
|------------------------------------------------------------------------------------------------------------------|----------------------------------------------------------------------------------------------------------------------------------------------------------------------------------------------------------------------------------------|
|                                                                                                                  | WITH ALL OTHER RELEVANT DOCUMENTATION.                                                                                                                                                                                                 |
|                                                                                                                  | LEGEND THE SCHEME                                                                                                                                                                                                                      |
|                                                                                                                  | LIMITS OF LAND TO BE ACQUIRED OR<br>USED PERMANENTLY OR TEMPORARILY<br>(THE ORDER LIMITS)                                                                                                                                              |
|                                                                                                                  | LIMITS OF LAND TO BE TEMPORARILY     ACQUIRED FOR SIGNAGE INSTALLATION                                                                                                                                                                 |
|                                                                                                                  | LAND NOT INCLUDED WITHIN THE<br>ORDER LIMITS                                                                                                                                                                                           |
|                                                                                                                  |                                                                                                                                                                                                                                        |
| and the second |                                                                                                                                                                                                                                        |
|                                                                                                                  |                                                                                                                                                                                                                                        |
| Contraction of the second                                                                                        |                                                                                                                                                                                                                                        |
| 1. 1                                                                                                             |                                                                                                                                                                                                                                        |
|                                                                                                                  |                                                                                                                                                                                                                                        |
|                                                                                                                  |                                                                                                                                                                                                                                        |
|                                                                                                                  |                                                                                                                                                                                                                                        |
| and the start                                                                                                    |                                                                                                                                                                                                                                        |
|                                                                                                                  |                                                                                                                                                                                                                                        |
| A partie                                                                                                         |                                                                                                                                                                                                                                        |
|                                                                                                                  |                                                                                                                                                                                                                                        |
|                                                                                                                  |                                                                                                                                                                                                                                        |
|                                                                                                                  |                                                                                                                                                                                                                                        |
|                                                                                                                  |                                                                                                                                                                                                                                        |
| 10 K and 100                                                                                                     |                                                                                                                                                                                                                                        |
|                                                                                                                  |                                                                                                                                                                                                                                        |
|                                                                                                                  |                                                                                                                                                                                                                                        |
|                                                                                                                  |                                                                                                                                                                                                                                        |
| North .                                                                                                          | FIRST ISSUE         GB<br>JG         10/12/18         C01           Revision Details         By         Date         Suffix                                                                                                            |
|                                                                                                                  | Purpose of Issue DCO SUBMISSION                                                                                                                                                                                                        |
|                                                                                                                  | Client                                                                                                                                                                                                                                 |
|                                                                                                                  | Highways England<br>Floor 5<br>Two Colmone Square<br>38 Colmone Circus<br>84 6BN                                                                                                                                                       |
|                                                                                                                  | Development Consent Order Number                                                                                                                                                                                                       |
|                                                                                                                  | Project Title                                                                                                                                                                                                                          |
| ATA                                                                                                              | M42 JUNCTION 6<br>IMPROVEMENT                                                                                                                                                                                                          |
|                                                                                                                  |                                                                                                                                                                                                                                        |
| and and                                                                                                          | Drawing Title<br>FIGURE 3.2                                                                                                                                                                                                            |
| La HERK                                                                                                          | SCHEME EXTENTS ON<br>AERIAL PHOTOGRAPHY                                                                                                                                                                                                |
|                                                                                                                  | Designed Drawn Checked Approved Date                                                                                                                                                                                                   |
| Contraction of the second                                                                                        | MB         IGB         IGC         IJG         10/12/18           Internal Project No         Suitability         0543032         D7           Scale @A3         Zone         2016         2016                                        |
| N NS                                                                                                             | Scale gr A3 ZONE<br>1:25,000 M42<br>This bocument has been PREPARE P PURSUANT TO AND SUBJECT TO THE<br>TERMS OF AECOMS APPOINTMENT BY ITS CLIENT. AECOM ACCEPTS NO<br>LIABLITY FOR ANY USE OF THIS BOCUMENT OTHER THAN BY ITS ORIGINAL |
| St 1 h. K.                                                                                                       | CLIENT OR FOLLOWING AECOM'S EXPRESS AGREEMENT TO SUCH USE, AND<br>ONLY FOR THE PURPOSES FOR WHICH IT WAS PREPARED AND PROVIDED.<br>Drawing Number Rev                                                                                  |
|                                                                                                                  | Highways England Pin   Originator   Volume<br>HE551485 - ACM - EGN-<br>M42_SW_ZZ_ZZ -DR-DC-0051<br>  Type   Number   Number                                                                                                            |
| CNES (2013) Distribution Airbus DS                                                                               | Location                                                                                                                                                                                                                               |